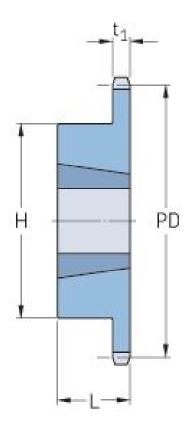

## PHS 10B-1TB48

| Pitch P (mm)           | 15.88 |
|------------------------|-------|
| Pitch P (in)           | 0.63  |
| No. of teeth           | 48    |
| Pitch diameter<br>(mm) | 15.88 |
| Pitch diameter (in)    | 0.63  |
| Min. bore (mm)         | 14    |
| Min. bore (in)         | 0.55  |
| Max. bore (mm)         | 50.8  |
| Max. bore (in)         | 2     |
| Hub H (mm)             | 100   |
| Hub H (in)             | 3.94  |
| Hub L (mm)             | 32    |
| Hub L (in)             | 1.26  |
| Weight (kg)            | 6.69  |
| Weight (lbs)           | 14.75 |
| Bushing no.            | 2012  |