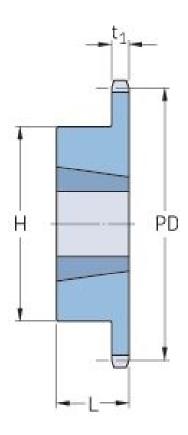

## PHS 10B-1TB42

| Pitch P (mm)           | 15.88 |
|------------------------|-------|
| Pitch P (in)           | 0.63  |
| No. of teeth           | 42    |
| Pitch diameter<br>(mm) | 15.88 |
| Pitch diameter (in)    | 0.63  |
| Min. bore (mm)         | 14    |
| Min. bore (in)         | 0.55  |
| Max. bore (mm)         | 50.8  |
| Max. bore (in)         | 2     |
| Hub H (mm)             | 100   |
| Hub H (in)             | 3.94  |
| Hub L (mm)             | 32    |
| Hub L (in)             | 1.26  |
| Weight (kg)            | 5.01  |
| Weight (lbs)           | 11.05 |
| Bushing no.            | 2012  |