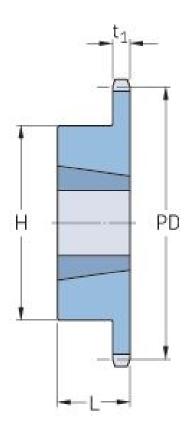

## PHS 10B-1TB36

| Pitch P (mm)           | 15.88 |
|------------------------|-------|
| Pitch P (in)           | 0.63  |
| No. of teeth           | 36    |
| Pitch diameter<br>(mm) | 15.88 |
| Pitch diameter (in)    | 0.63  |
| Min. bore (mm)         | 14    |
| Min. bore (in)         | 0.55  |
| Max. bore (mm)         | 50.8  |
| Max. bore (in)         | 2     |
| Hub H (mm)             | 98    |
| Hub H (in)             | 3.86  |
| Hub L (mm)             | 32    |
| Hub L (in)             | 1.26  |
| Weight (kg)            | 3.33  |
| Weight (lbs)           | 7.34  |
| Bushing no.            | 2012  |