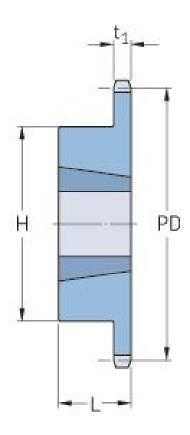

## PHS 10B-1TB35

| Pitch P (mm)           | 15.88 |
|------------------------|-------|
| Pitch P (in)           | 0.63  |
| No. of teeth           | 35    |
| Pitch diameter<br>(mm) | 15.88 |
| Pitch diameter (in)    | 0.63  |
| Min. bore (mm)         | 14    |
| Min. bore (in)         | 0.55  |
| Max. bore (mm)         | 50.8  |
| Max. bore (in)         | 2     |
| Hub H (mm)             | 98    |
| Hub H (in)             | 3.86  |
| Hub L (mm)             | 32    |
| Hub L (in)             | 1.26  |
| Weight (kg)            | 3.05  |
| Weight (lbs)           | 6.72  |
| Bushing no.            | 2012  |