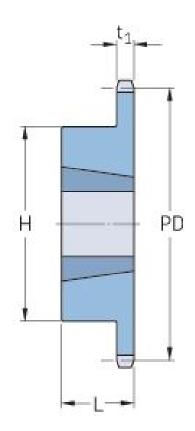

## PHS 10B-1TB30

| Pitch P (mm)        | 15.88 |
|---------------------|-------|
| Pitch P (in)        | 0.63  |
| No. of teeth        | 30    |
| Pitch diameter      | 15.88 |
| (mm)                |       |
| Pitch diameter (in) | 0.63  |
| Min. bore (mm)      | 14    |
| Min. bore (in)      | 0.55  |
| Max. bore (mm)      | 50.8  |
| Max. bore (in)      | 2     |
| Hub H (mm)          | 90    |
| Hub H (in)          | 3.54  |
| Hub L (mm)          | 32    |
| Hub L (in)          | 1.26  |
| Weight (kg)         | 1.65  |
| Weight (lbs)        | 3.64  |
| Bushing no.         | 2012  |
|                     |       |