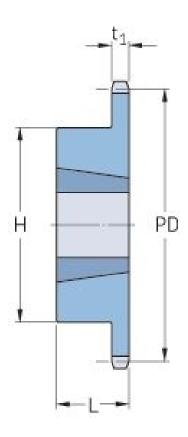

## PHS 10B-1TB29

| Pitch P (mm)           | 15.88 |
|------------------------|-------|
| Pitch P (in)           | 0.63  |
| No. of teeth           | 29    |
| Pitch diameter<br>(mm) | 15.88 |
| Pitch diameter (in)    | 0.63  |
| Min. bore (mm)         | 14    |
| Min. bore (in)         | 0.55  |
| Max. bore (mm)         | 50.8  |
| Max. bore (in)         | 2     |
| Hub H (mm)             | 90    |
| Hub H (in)             | 3.54  |
| Hub L (mm)             | 32    |
| Hub L (in)             | 1.26  |
| Weight (kg)            | 1.37  |
| Weight (lbs)           | 3.02  |
| Bushing no.            | 2012  |