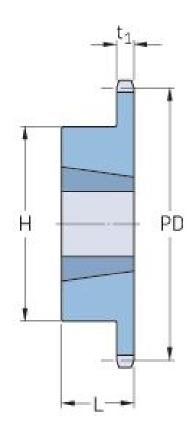

## PHS 10B-1TB28

| Pitch P (mm)        | 15.88 |
|---------------------|-------|
| Pitch P (in)        | 0.63  |
| No. of teeth        | 28    |
| Pitch diameter      | 15.88 |
| (mm)                |       |
| Pitch diameter (in) | 0.63  |
| Min. bore (mm)      | 14    |
| Min. bore (in)      | 0.55  |
| Max. bore (mm)      | 50.8  |
| Max. bore (in)      | 2     |
| Hub H (mm)          | 90    |
| Hub H (in)          | 3.54  |
| Hub L (mm)          | 32    |
| Hub L (in)          | 1.26  |
| Weight (kg)         | 1.28  |
| Weight (lbs)        | 2.82  |
| Bushing no.         | 2012  |
|                     |       |