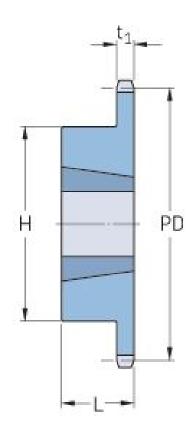

## PHS 10B-1TB26

| Pitch P (mm)        | 15.88 |
|---------------------|-------|
| Pitch P (in)        | 0.63  |
| No. of teeth        | 26    |
| Pitch diameter      | 15.88 |
| (mm)                |       |
| Pitch diameter (in) | 0.63  |
| Min. bore (mm)      | 14    |
| Min. bore (in)      | 0.55  |
| Max. bore (mm)      | 50.8  |
| Max. bore (in)      | 2     |
| Hub H (mm)          | 90    |
| Hub H (in)          | 3.54  |
| Hub L (mm)          | 32    |
| Hub L (in)          | 1.26  |
| Weight (kg)         | 1.14  |
| Weight (lbs)        | 2.51  |
| Bushing no.         | 2012  |
|                     |       |