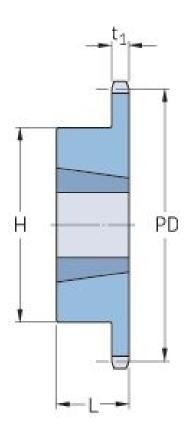

## PHS 10B-1TB25

| Pitch P (mm)           | 15.88 |
|------------------------|-------|
| Pitch P (in)           | 0.63  |
| No. of teeth           | 25    |
| Pitch diameter<br>(mm) | 15.88 |
| Pitch diameter (in)    | 0.63  |
| Min. bore (mm)         | 14    |
| Min. bore (in)         | 0.55  |
| Max. bore (mm)         | 50.8  |
| Max. bore (in)         | 2     |
| Hub H (mm)             | 90    |
| Hub H (in)             | 3.54  |
| Hub L (mm)             | 32    |
| Hub L (in)             | 1.26  |
| Weight (kg)            | 1.06  |
| Weight (lbs)           | 2.34  |
| Bushing no.            | 2012  |