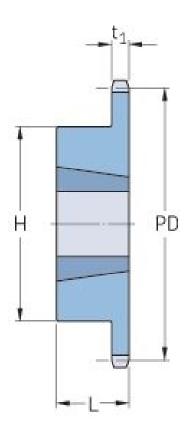

## PHS 10B-1TB24

| Pitch P (mm)           | 15.88 |
|------------------------|-------|
| Pitch P (in)           | 0.63  |
| No. of teeth           | 24    |
| Pitch diameter<br>(mm) | 15.88 |
| Pitch diameter (in)    | 0.63  |
| Min. bore (mm)         | 14    |
| Min. bore (in)         | 0.55  |
| Max. bore (mm)         | 50.8  |
| Max. bore (in)         | 2     |
| Hub H (mm)             | 90    |
| Hub H (in)             | 3.54  |
| Hub L (mm)             | 32    |
| Hub L (in)             | 1.26  |
| Weight (kg)            | 1     |
| Weight (lbs)           | 2.2   |
| Bushing no.            | 2012  |