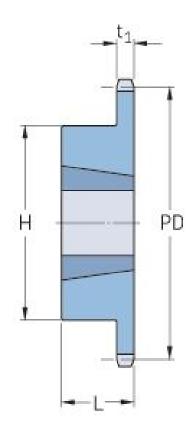

## PHS 10B-1TB22

| Pitch P (mm)        | 15.88 |
|---------------------|-------|
| Pitch P (in)        | 0.63  |
| No. of teeth        | 22    |
| Pitch diameter      | 15.88 |
| (mm)                |       |
| Pitch diameter (in) | 0.63  |
| Min. bore (mm)      | 14    |
| Min. bore (in)      | 0.55  |
| Max. bore (mm)      | 41.3  |
| Max. bore (in)      | 1.63  |
| Hub H (mm)          | 76    |
| Hub H (in)          | 2.99  |
| Hub L (mm)          | 25    |
| Hub L (in)          | 0.98  |
| Weight (kg)         | 0.75  |
| Weight (lbs)        | 1.65  |
| Bushing no.         | 1610  |
|                     |       |