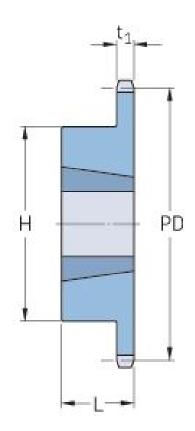

## PHS 10B-1TB19

| Pitch P (mm)           | 15.88 |
|------------------------|-------|
| Pitch P (in)           | 0.63  |
| No. of teeth           | 19    |
| Pitch diameter<br>(mm) | 15.88 |
| Pitch diameter (in)    | 0.63  |
| Min. bore (mm)         | 14    |
| Min. bore (in)         | 0.55  |
| Max. bore (mm)         | 41.3  |
| Max. bore (in)         | 1.63  |
| Hub H (mm)             | 75    |
| Hub H (in)             | 2.95  |
| Hub L (mm)             | 25    |
| Hub L (in)             | 0.98  |
| Weight (kg)            | 0.56  |
| Weight (lbs)           | 1.23  |
| Bushing no.            | 1610  |
|                        | /     |