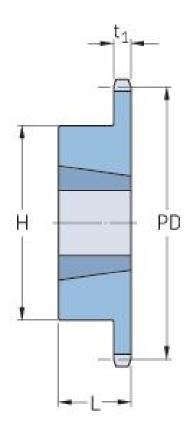

## PHS 10B-1TB18

| Pitch P (mm)           | 15.88 |
|------------------------|-------|
| Pitch P (in)           | 0.63  |
| No. of teeth           | 18    |
| Pitch diameter<br>(mm) | 15.88 |
| Pitch diameter (in)    | 0.63  |
| Min. bore (mm)         | 14    |
| Min. bore (in)         | 0.55  |
| Max. bore (mm)         | 41.3  |
| Max. bore (in)         | 1.63  |
| Hub H (mm)             | 75    |
| Hub H (in)             | 2.95  |
| Hub L (mm)             | 25    |
| Hub L (in)             | 0.98  |
| Weight (kg)            | 0.5   |
| Weight (lbs)           | 1.1   |
| Bushing no.            | 1610  |