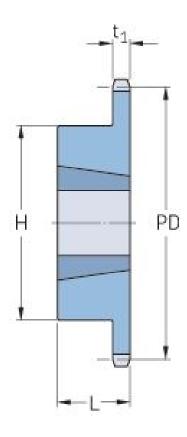

## PHS 10B-1TB16

| Pitch P (mm)           | 15.88 |
|------------------------|-------|
| Pitch P (in)           | 0.63  |
| No. of teeth           | 16    |
| Pitch diameter<br>(mm) | 15.88 |
| Pitch diameter (in)    | 0.63  |
| Min. bore (mm)         | 14    |
| Min. bore (in)         | 0.55  |
| Max. bore (mm)         | 41.3  |
| Max. bore (in)         | 1.63  |
| Hub H (mm)             | 70.6  |
| Hub H (in)             | 2.78  |
| Hub L (mm)             | 25    |
| Hub L (in)             | 0.98  |
| Weight (kg)            | 0.32  |
| Weight (lbs)           | 0.71  |
| Bushing no.            | 1610  |