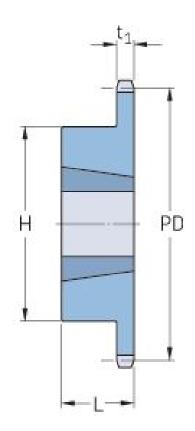

## PHS 10B-1TB15

| Pitch P (mm)        | 15.88 |
|---------------------|-------|
| Pitch P (in)        | 0.63  |
| No. of teeth        | 15    |
| Pitch diameter      | 15.88 |
| (mm)                |       |
| Pitch diameter (in) | 0.63  |
| Min. bore (mm)      | 11    |
| Min. bore (in)      | 0.43  |
| Max. bore (mm)      | 31.8  |
| Max. bore (in)      | 1.25  |
| Hub H (mm)          | 60    |
| Hub H (in)          | 2.36  |
| Hub L (mm)          | 25    |
| Hub L (in)          | 0.98  |
| Weight (kg)         | 0.33  |
| Weight (lbs)        | 0.73  |
| Bushing no.         | 1210  |
|                     |       |