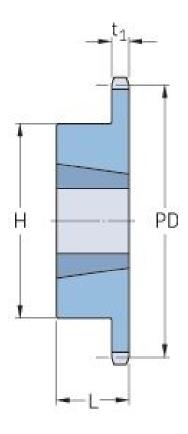

## PHS 10B-1TB14

| Pitch P (mm)           | 15.88 |
|------------------------|-------|
| Pitch P (in)           | 0.63  |
| No. of teeth           | 14    |
| Pitch diameter<br>(mm) | 15.88 |
| Pitch diameter (in)    | 0.63  |
| Min. bore (mm)         | 9     |
| Min. bore (in)         | 0.35  |
| Max. bore (mm)         | 25.4  |
| Max. bore (in)         | 1     |
| Hub H (mm)             | 52    |
| Hub H (in)             | 2.05  |
| Hub L (mm)             | 22    |
| Hub L (in)             | 0.87  |
| Weight (kg)            | 0.27  |
| Weight (lbs)           | 0.6   |
| Bushing no.            | 1108  |