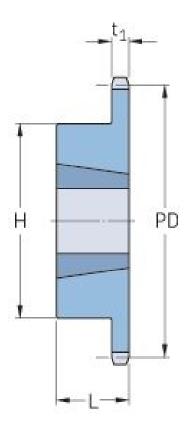

## PHS 10B-1TB12

| Pitch P (mm)           | 15.88 |
|------------------------|-------|
| Pitch P (in)           | 0.63  |
| No. of teeth           | 12    |
| Pitch diameter<br>(mm) | 15.88 |
| Pitch diameter (in)    | 0.63  |
| Min. bore (mm)         | 9     |
| Min. bore (in)         | 0.35  |
| Max. bore (mm)         | 25.4  |
| Max. bore (in)         | 1     |
| Hub H (mm)             | 49.2  |
| Hub H (in)             | 1.94  |
| Hub L (mm)             | 22    |
| Hub L (in)             | 0.87  |
| Weight (kg)            | 0.21  |
| Weight (lbs)           | 0.46  |
| Bushing no.            | 1008  |