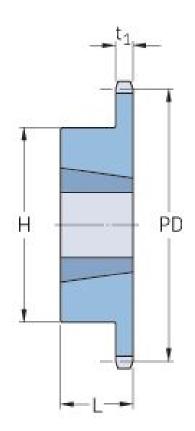

## PHS 08B-1TB114

| Pitch P (mm)        | 12.7  |
|---------------------|-------|
| Pitch P (in)        | 0.5   |
| No. of teeth        | 114   |
| Pitch diameter      | 12.7  |
| (mm)                |       |
| Pitch diameter (in) | 0.5   |
| Min. bore (mm)      | 16    |
| Min. bore (in)      | 0.63  |
| Max. bore (mm)      | 63.5  |
| Max. bore (in)      | 2.5   |
| Hub H (mm)          | 110   |
| Hub H (in)          | 4.33  |
| Hub L (mm)          | 45    |
| Hub L (in)          | 1.77  |
| Weight (kg)         | 8.1   |
| Weight (lbs)        | 17.86 |
| Bushing no.         | 2517  |
|                     |       |