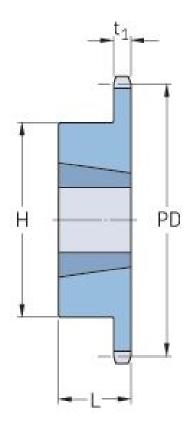

## PHS 08B-1TB96

| Pitch P (mm)           | 12.7  |
|------------------------|-------|
| Pitch P (in)           | 0.5   |
| No. of teeth           | 96    |
| Pitch diameter<br>(mm) | 12.7  |
| Pitch diameter (in)    | 0.5   |
| Min. bore (mm)         | 14    |
| Min. bore (in)         | 0.55  |
| Max. bore (mm)         | 50.8  |
| Max. bore (in)         | 2     |
| Hub H (mm)             | 100   |
| Hub H (in)             | 3.94  |
| Hub L (mm)             | 32    |
| Hub L (in)             | 1.26  |
| Weight (kg)            | 7     |
| Weight (lbs)           | 15.43 |
| Bushing no.            | 2012  |