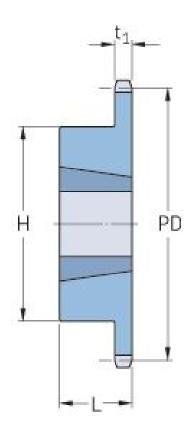

## PHS 08B-1TB57

| Pitch P (mm)           | 12.7 |
|------------------------|------|
| Pitch P (in)           | 0.5  |
| No. of teeth           | 57   |
| Pitch diameter<br>(mm) | 12.7 |
| Pitch diameter (in)    | 0.5  |
| Min. bore (mm)         | 14   |
| Min. bore (in)         | 0.55 |
| Max. bore (mm)         | 50.8 |
| Max. bore (in)         | 2    |
| Hub H (mm)             | 100  |
| Hub H (in)             | 3.94 |
| Hub L (mm)             | 32   |
| Hub L (in)             | 1.26 |
| Weight (kg)            | 3.07 |
| Weight (lbs)           | 6.77 |
| Bushing no.            | 2012 |