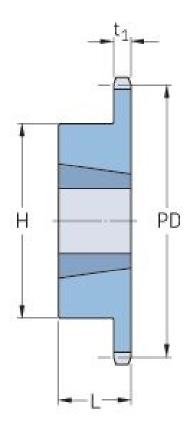

## PHS 08B-1TB54

| Pitch P (mm)           | 12.7 |
|------------------------|------|
| Pitch P (in)           | 0.5  |
| No. of teeth           | 54   |
| Pitch diameter<br>(mm) | 12.7 |
| Pitch diameter (in)    | 0.5  |
| Min. bore (mm)         | 14   |
| Min. bore (in)         | 0.55 |
| Max. bore (mm)         | 50.8 |
| Max. bore (in)         | 2    |
| Hub H (mm)             | 100  |
| Hub H (in)             | 3.94 |
| Hub L (mm)             | 32   |
| Hub L (in)             | 1.26 |
| Weight (kg)            | 2.66 |
| Weight (lbs)           | 5.86 |
| Bushing no.            | 2012 |