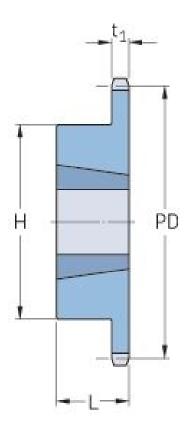

## PHS 08B-1TB42

| Pitch P (mm)           | 12.7 |
|------------------------|------|
| Pitch P (in)           | 0.5  |
| No. of teeth           | 42   |
| Pitch diameter<br>(mm) | 12.7 |
| Pitch diameter (in)    | 0.5  |
| Min. bore (mm)         | 14   |
| Min. bore (in)         | 0.55 |
| Max. bore (mm)         | 50.8 |
| Max. bore (in)         | 2    |
| Hub H (mm)             | 100  |
| Hub H (in)             | 3.94 |
| Hub L (mm)             | 32   |
| Hub L (in)             | 1.26 |
| Weight (kg)            | 1.93 |
| Weight (lbs)           | 4.25 |
| Bushing no.            | 2012 |