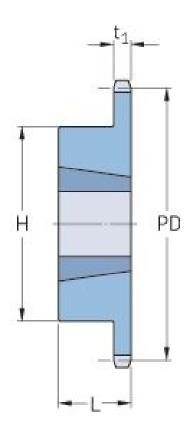

## PHS 08B-1TB38

| Pitch P (mm)           | 12.7 |
|------------------------|------|
| Pitch P (in)           | 0.5  |
| No. of teeth           | 38   |
| Pitch diameter<br>(mm) | 12.7 |
| Pitch diameter (in)    | 0.5  |
| Min. bore (mm)         | 14   |
| Min. bore (in)         | 0.55 |
| Max. bore (mm)         | 50.8 |
| Max. bore (in)         | 2    |
| Hub H (mm)             | 90   |
| Hub H (in)             | 3.54 |
| Hub L (mm)             | 32   |
| Hub L (in)             | 1.26 |
| Weight (kg)            | 1.67 |
| Weight (lbs)           | 3.68 |
| Bushing no.            | 2012 |