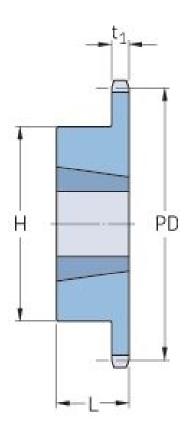

## PHS 08B-1TB35

| Pitch P (mm)           | 12.7 |
|------------------------|------|
| Pitch P (in)           | 0.5  |
| No. of teeth           | 35   |
| Pitch diameter<br>(mm) | 12.7 |
| Pitch diameter (in)    | 0.5  |
| Min. bore (mm)         | 14   |
| Min. bore (in)         | 0.55 |
| Max. bore (mm)         | 50.8 |
| Max. bore (in)         | 2    |
| Hub H (mm)             | 90   |
| Hub H (in)             | 3.54 |
| Hub L (mm)             | 32   |
| Hub L (in)             | 1.26 |
| Weight (kg)            | 1.3  |
| Weight (lbs)           | 2.87 |
| Bushing no.            | 2012 |