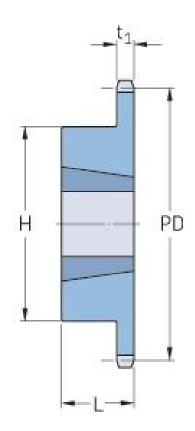

## PHS 08B-1TB32

| Pitch P (mm)           | 12.7 |
|------------------------|------|
| Pitch P (in)           | 0.5  |
| No. of teeth           | 32   |
| Pitch diameter<br>(mm) | 12.7 |
| Pitch diameter (in)    | 0.5  |
| Min. bore (mm)         | 14   |
| Min. bore (in)         | 0.55 |
| Max. bore (mm)         | 50.8 |
| Max. bore (in)         | 2    |
| Hub H (mm)             | 90   |
| Hub H (in)             | 3.54 |
| Hub L (mm)             | 32   |
| Hub L (in)             | 1.26 |
| Weight (kg)            | 1.12 |
| Weight (lbs)           | 2.47 |
| Bushing no.            | 2012 |
|                        |      |