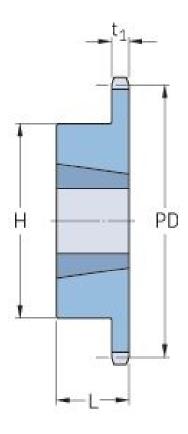

## PHS 08B-1TB29

| Pitch P (mm)           | 12.7 |
|------------------------|------|
| Pitch P (in)           | 0.5  |
| No. of teeth           | 29   |
| Pitch diameter<br>(mm) | 12.7 |
| Pitch diameter (in)    | 0.5  |
| Min. bore (mm)         | 14   |
| Min. bore (in)         | 0.55 |
| Max. bore (mm)         | 50.8 |
| Max. bore (in)         | 2    |
| Hub H (mm)             | 90   |
| Hub H (in)             | 3.54 |
| Hub L (mm)             | 25   |
| Hub L (in)             | 0.98 |
| Weight (kg)            | 0.9  |
| Weight (lbs)           | 1.98 |
| Bushing no.            | 2012 |