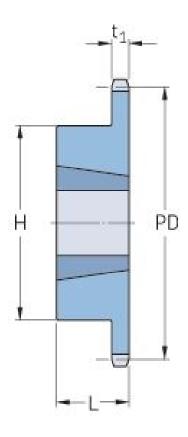

## PHS 08B-1TB28

| Korak P (mm)             | 12.7 |
|--------------------------|------|
| Korak P (in)             | 0.5  |
| Broj zuba                | 28   |
| Nazivni prečnik<br>(mm)  | 12.7 |
| Pitch diameter (in)      | 0.5  |
| Minimalni otvor<br>(mm)  | 14   |
| Minimalni otvor<br>(in)  | 0.55 |
| Maksimalni otvor<br>(mm) | 50.8 |
| Minimalni otvor<br>(in)  | 2    |
| Glavčina H (mm)          | 90   |
| Glavčina H (in)          | 3.54 |
| Glavčina L (mm)          | 25   |
| Glavčina L (in)          | 0.98 |
| Težina (kg)              | 0.86 |
| Težina (lbs)             | 1.9  |