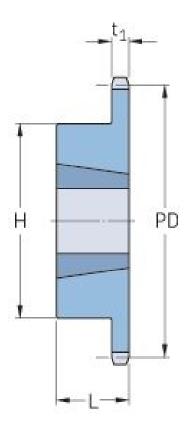

## PHS 08B-1TB26

| Pitch P (mm)           | 12.7 |
|------------------------|------|
| Pitch P (in)           | 0.5  |
| No. of teeth           | 26   |
| Pitch diameter<br>(mm) | 12.7 |
| Pitch diameter (in)    | 0.5  |
| Min. bore (mm)         | 14   |
| Min. bore (in)         | 0.55 |
| Max. bore (mm)         | 41.3 |
| Max. bore (in)         | 1.63 |
| Hub H (mm)             | 76   |
| Hub H (in)             | 2.99 |
| Hub L (mm)             | 25   |
| Hub L (in)             | 0.98 |
| Weight (kg)            | 0.61 |
| Weight (lbs)           | 1.34 |
| Bushing no.            | 1610 |