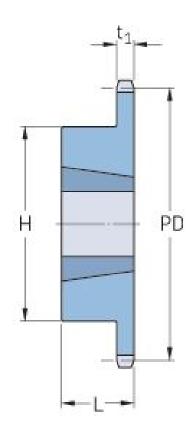

## PHS 08B-1TB24

| Pitch P (mm)        | 12.7 |
|---------------------|------|
| Pitch P (in)        | 0.5  |
| No. of teeth        | 24   |
| Pitch diameter      | 12.7 |
| (mm)                |      |
| Pitch diameter (in) | 0.5  |
| Min. bore (mm)      | 14   |
| Min. bore (in)      | 0.55 |
| Max. bore (mm)      | 41.3 |
| Max. bore (in)      | 1.63 |
| Hub H (mm)          | 76   |
| Hub H (in)          | 2.99 |
| Hub L (mm)          | 25   |
| Hub L (in)          | 0.98 |
| Weight (kg)         | 0.54 |
| Weight (lbs)        | 1.19 |
| Bushing no.         | 1610 |
|                     |      |