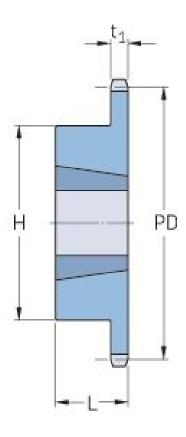

## PHS 08B-1TB23

| Pitch P (mm)        | 12.7 |
|---------------------|------|
| Pitch P (in)        | 0.5  |
| No. of teeth        | 23   |
| Pitch diameter      | 12.7 |
| (mm)                |      |
| Pitch diameter (in) | 0.5  |
| Min. bore (mm)      | 14   |
| Min. bore (in)      | 0.55 |
| Max. bore (mm)      | 41.3 |
| Max. bore (in)      | 1.63 |
| Hub H (mm)          | 76   |
| Hub H (in)          | 2.99 |
| Hub L (mm)          | 25   |
| Hub L (in)          | 0.98 |
| Weight (kg)         | 0.53 |
| Weight (lbs)        | 1.17 |
| Bushing no.         | 1610 |