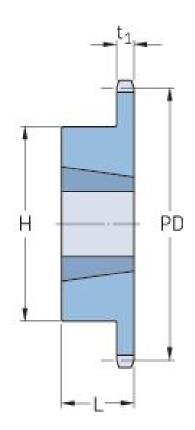

## PHS 08B-1TB22

| Pitch P (mm)           | 12.7 |
|------------------------|------|
| Pitch P (in)           | 0.5  |
| No. of teeth           | 22   |
| Pitch diameter<br>(mm) | 12.7 |
| Pitch diameter (in)    | 0.5  |
| Min. bore (mm)         | 14   |
| Min. bore (in)         | 0.55 |
| Max. bore (mm)         | 41.3 |
| Max. bore (in)         | 1.63 |
| Hub H (mm)             | 76   |
| Hub H (in)             | 2.99 |
| Hub L (mm)             | 25   |
| Hub L (in)             | 0.98 |
| Weight (kg)            | 0.5  |
| Weight (lbs)           | 1.1  |
| Bushing no.            | 1610 |
|                        |      |