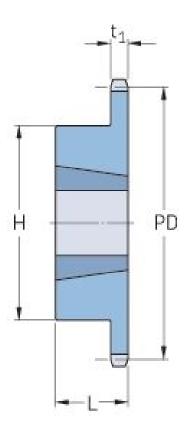

## PHS 08B-1TB21

| Pitch P (mm)           | 12.7 |
|------------------------|------|
| Pitch P (in)           | 0.5  |
| No. of teeth           | 21   |
| Pitch diameter<br>(mm) | 12.7 |
| Pitch diameter (in)    | 0.5  |
| Min. bore (mm)         | 14   |
| Min. bore (in)         | 0.55 |
| Max. bore (mm)         | 41.3 |
| Max. bore (in)         | 1.63 |
| Hub H (mm)             | 71   |
| Hub H (in)             | 2.8  |
| Hub L (mm)             | 25   |
| Hub L (in)             | 0.98 |
| Weight (kg)            | 0.37 |
| Weight (lbs)           | 0.82 |
| Bushing no.            | 1610 |