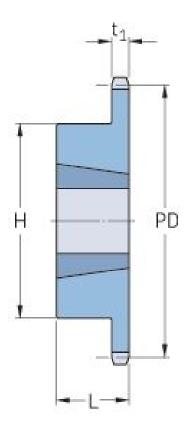

## PHS 08B-1TB19

| Pitch P (mm)           | 12.7 |
|------------------------|------|
| Pitch P (in)           | 0.5  |
| No. of teeth           | 19   |
| Pitch diameter<br>(mm) | 12.7 |
| Pitch diameter (in)    | 0.5  |
| Min. bore (mm)         | 11   |
| Min. bore (in)         | 0.43 |
| Max. bore (mm)         | 31.8 |
| Max. bore (in)         | 1.25 |
| Hub H (mm)             | 63   |
| Hub H (in)             | 2.48 |
| Hub L (mm)             | 25   |
| Hub L (in)             | 0.98 |
| Weight (kg)            | 0.33 |
| Weight (lbs)           | 0.73 |
| Bushing no.            | 1210 |