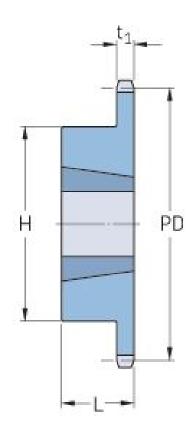

## PHS 08B-1TB18

| Pitch P (mm)        | 12.7 |
|---------------------|------|
| Pitch P (in)        | 0.5  |
| No. of teeth        | 18   |
| Pitch diameter      | 12.7 |
| (mm)                |      |
| Pitch diameter (in) | 0.5  |
| Min. bore (mm)      | 11   |
| Min. bore (in)      | 0.43 |
| Max. bore (mm)      | 31.8 |
| Max. bore (in)      | 1.25 |
| Hub H (mm)          | 60   |
| Hub H (in)          | 2.36 |
| Hub L (mm)          | 25   |
| Hub L (in)          | 0.98 |
| Weight (kg)         | 0.3  |
| Weight (lbs)        | 0.66 |
| Bushing no.         | 1210 |
|                     |      |