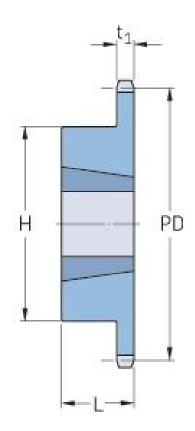

## PHS 08B-1TB17

| Pitch P (mm)        | 12.7 |
|---------------------|------|
| Pitch P (in)        | 0.5  |
| No. of teeth        | 17   |
| Pitch diameter      | 12.7 |
| (mm)                |      |
| Pitch diameter (in) | 0.5  |
| Min. bore (mm)      | 11   |
| Min. bore (in)      | 0.43 |
| Max. bore (mm)      | 31.8 |
| Max. bore (in)      | 1.25 |
| Hub H (mm)          | 60   |
| Hub H (in)          | 2.36 |
| Hub L (mm)          | 25   |
| Hub L (in)          | 0.98 |
| Weight (kg)         | 0.24 |
| Weight (lbs)        | 0.53 |
| Bushing no.         | 1210 |
|                     |      |