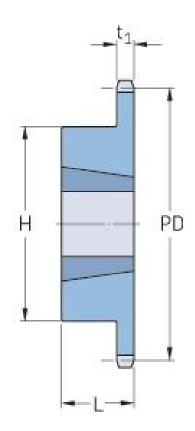

## PHS 08B-1TB16

| Pitch P (mm)           | 12.7 |
|------------------------|------|
| Pitch P (in)           | 0.5  |
| No. of teeth           | 16   |
| Pitch diameter<br>(mm) | 12.7 |
| Pitch diameter (in)    | 0.5  |
| Min. bore (mm)         | 9    |
| Min. bore (in)         | 0.35 |
| Max. bore (mm)         | 28   |
| Max. bore (in)         | 1.1  |
| Hub H (mm)             | 52   |
| Hub H (in)             | 2.05 |
| Hub L (mm)             | 22   |
| Hub L (in)             | 0.87 |
| Weight (kg)            | 0.24 |
| Weight (lbs)           | 0.53 |
| Bushing no.            | 1108 |
|                        |      |