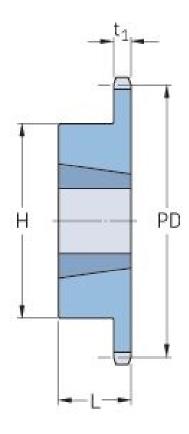

## PHS 08B-1TB15

| Pitch P (mm)           | 12.7 |
|------------------------|------|
| Pitch P (in)           | 0.5  |
| No. of teeth           | 15   |
| Pitch diameter<br>(mm) | 12.7 |
| Pitch diameter (in)    | 0.5  |
| Min. bore (mm)         | 9    |
| Min. bore (in)         | 0.35 |
| Max. bore (mm)         | 25.4 |
| Max. bore (in)         | 1    |
| Hub H (mm)             | 45   |
| Hub H (in)             | 1.77 |
| Hub L (mm)             | 22   |
| Hub L (in)             | 0.87 |
| Weight (kg)            | 0.18 |
| Weight (lbs)           | 0.4  |
| Bushing no.            | 1008 |