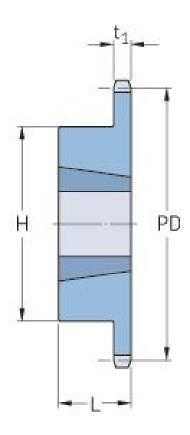

## PHS 08B-1TB14

| Pitch P (mm)        | 12.7 |
|---------------------|------|
| Pitch P (in)        | 0.5  |
| No. of teeth        | 14   |
| Pitch diameter      | 12.7 |
| (mm)                |      |
| Pitch diameter (in) | 0.5  |
| Min. bore (mm)      | 9    |
| Min. bore (in)      | 0.35 |
| Max. bore (mm)      | 25.4 |
| Max. bore (in)      | 1    |
| Hub H (mm)          | 46   |
| Hub H (in)          | 1.81 |
| Hub L (mm)          | 22   |
| Hub L (in)          | 0.87 |
| Weight (kg)         | 0.12 |
| Weight (lbs)        | 0.26 |
| Bushing no.         | 1008 |