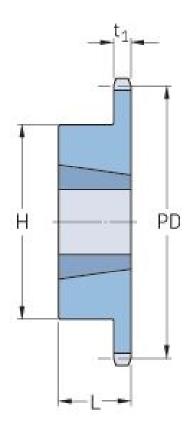

## PHS 06B-1TB95

| Pitch P (mm)        | 9.52   |
|---------------------|--------|
| Pitch P (in)        | 0.37   |
| No. of teeth        | 95     |
| Pitch diameter      | 288.08 |
| (mm)                |        |
| Pitch diameter (in) | 11.34  |
| Min. bore (mm)      | 11     |
| Min. bore (in)      | 0.43   |
| Max. bore (mm)      | 31.8   |
| Max. bore (in)      | 1.25   |
| Hub H (mm)          | 110    |
| Hub H (in)          | 4.33   |
| Hub L (mm)          | 25     |
| Hub L (in)          | 0.98   |
| Weight (kg)         | 2.72   |
| Weight (lbs)        | 6      |
| Bushing no.         | 1210   |