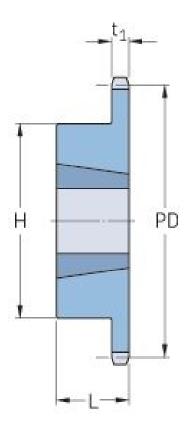

## PHS 06B-1TB76

| Pitch P (mm)           | 9.52   |
|------------------------|--------|
| Pitch P (in)           | 0.37   |
| No. of teeth           | 76     |
| Pitch diameter<br>(mm) | 230.49 |
| Pitch diameter (in)    | 9.07   |
| Min. bore (mm)         | 11     |
| Min. bore (in)         | 0.43   |
| Max. bore (mm)         | 31.8   |
| Max. bore (in)         | 1.25   |
| Hub H (mm)             | 70     |
| Hub H (in)             | 2.76   |
| Hub L (mm)             | 25     |
| Hub L (in)             | 0.98   |
| Weight (kg)            | 2.43   |
| Weight (lbs)           | 5.36   |
| Bushing no.            | 1210   |