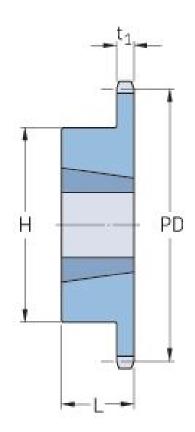

## PHS 06B-1TB70

| Pitch P (mm)           | 9.52  |
|------------------------|-------|
| Pitch P (in)           | 0.37  |
| No. of teeth           | 70    |
| Pitch diameter<br>(mm) | 212.3 |
| Pitch diameter (in)    | 8.36  |
| Min. bore (mm)         | 11    |
| Min. bore (in)         | 0.43  |
| Max. bore (mm)         | 31.8  |
| Max. bore (in)         | 1.25  |
| Hub H (mm)             | 70    |
| Hub H (in)             | 2.76  |
| Hub L (mm)             | 25    |
| Hub L (in)             | 0.98  |
| Weight (kg)            | 2.86  |
| Weight (lbs)           | 6.31  |
| Bushing no.            | 1210  |
|                        |       |