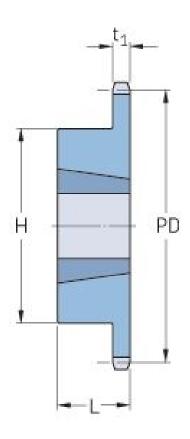

## PHS 06B-1TB57

| Korak P (mm)             | 9.52  |
|--------------------------|-------|
| Korak P (in)             | 0.37  |
| Broj zuba                | 57    |
| Nazivni prečnik<br>(mm)  | 172.9 |
| Pitch diameter (in)      | 6.81  |
| Minimalni otvor<br>(mm)  | 11    |
| Minimalni otvor<br>(in)  | 0.43  |
| Maksimalni otvor<br>(mm) | 31.8  |
| Minimalni otvor<br>(in)  | 1.25  |
| Glavčina H (mm)          | 70    |
| Glavčina H (in)          | 2.76  |
| Glavčina L (mm)          | 25    |
| Glavčina L (in)          | 0.98  |
| Težina (kg)              | 1.6   |
| Težina (lbs)             | 3.53  |
|                          |       |