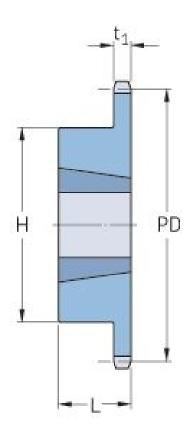

## PHS 06B-1TB54

| Pitch P (mm)           | 9.52   |
|------------------------|--------|
| Pitch P (in)           | 0.37   |
| No. of teeth           | 54     |
| Pitch diameter<br>(mm) | 163.82 |
| Pitch diameter (in)    | 6.45   |
| Min. bore (mm)         | 11     |
| Min. bore (in)         | 0.43   |
| Max. bore (mm)         | 31.8   |
| Max. bore (in)         | 1.25   |
| Hub H (mm)             | 70     |
| Hub H (in)             | 2.76   |
| Hub L (mm)             | 25     |
| Hub L (in)             | 0.98   |
| Weight (kg)            | 1.9    |
| Weight (lbs)           | 4.19   |
| Bushing no.            | 1210   |