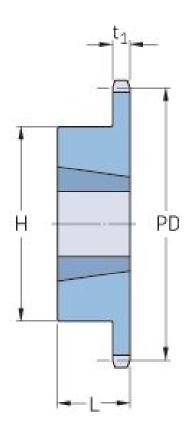

## PHS 06B-1TB48

| Pitch P (mm)                | 9.52   |
|-----------------------------|--------|
| Pitch P (in)                | 0.37   |
| No. of teeth                | 48     |
| Pitch diameter              | 145.65 |
| (mm)<br>Pitch diameter (in) | 5.73   |
| Min. bore (mm)              | 11     |
| Min. bore (in)              | 0.43   |
| Max. bore (mm)              | 31.8   |
| Max. bore (in)              | 1.25   |
| Hub H (mm)                  | 70     |
| Hub H (in)                  | 2.76   |
| Hub L (mm)                  | 25     |
| Hub L (in)                  | 0.98   |
| Weight (kg)                 | 1.54   |
| Weight (lbs)                | 3.4    |
| Bushing no.                 | 1210   |