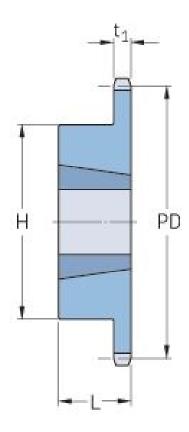

## PHS 06B-1TB45

| Pitch P (mm)           | 9.52   |
|------------------------|--------|
| Pitch P (in)           | 0.37   |
| No. of teeth           | 45     |
| Pitch diameter<br>(mm) | 136.55 |
| Pitch diameter (in)    | 5.38   |
| Min. bore (mm)         | 11     |
| Min. bore (in)         | 0.43   |
| Max. bore (mm)         | 31.8   |
| Max. bore (in)         | 1.25   |
| Hub H (mm)             | 70     |
| Hub H (in)             | 2.76   |
| Hub L (mm)             | 25     |
| Hub L (in)             | 0.98   |
| Weight (kg)            | 1.36   |
| Weight (lbs)           | 3      |
| Bushing no.            | 1210   |