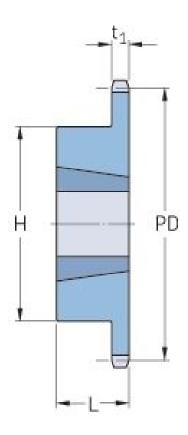

## PHS 06B-1TB40

| Pitch P (mm)           | 9.52  |
|------------------------|-------|
| Pitch P (in)           | 0.37  |
| No. of teeth           | 40    |
| Pitch diameter<br>(mm) | 121.4 |
| Pitch diameter (in)    | 4.78  |
| Min. bore (mm)         | 11    |
| Min. bore (in)         | 0.43  |
| Max. bore (mm)         | 31.8  |
| Max. bore (in)         | 1.25  |
| Hub H (mm)             | 70    |
| Hub H (in)             | 2.76  |
| Hub L (mm)             | 25    |
| Hub L (in)             | 0.98  |
| Weight (kg)            | 1.06  |
| Weight (lbs)           | 2.34  |
| Bushing no.            | 1210  |