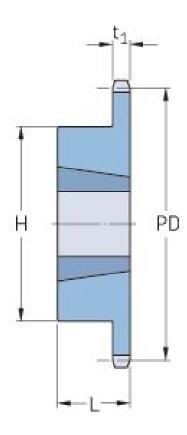

## PHS 06B-1TB38

| Pitch P (mm)        | 9.52   |
|---------------------|--------|
| Pitch P (in)        | 0.37   |
| No. of teeth        | 38     |
| Pitch diameter      | 115.35 |
| (mm)                |        |
| Pitch diameter (in) | 4.54   |
| Min. bore (mm)      | 11     |
| Min. bore (in)      | 0.43   |
| Max. bore (mm)      | 31.8   |
| Max. bore (in)      | 1.25   |
| Hub H (mm)          | 70     |
| Hub H (in)          | 2.76   |
| Hub L (mm)          | 25     |
| Hub L (in)          | 0.98   |
| Weight (kg)         | 0.94   |
| Weight (lbs)        | 2.07   |
| Bushing no.         | 1210   |