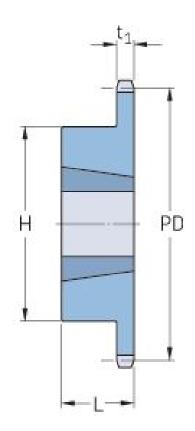

## PHS 06B-1TB36

| Pitch P (mm)        | 9.52   |
|---------------------|--------|
| Pitch P (in)        | 0.37   |
| No. of teeth        | 36     |
| Pitch diameter      | 109.29 |
| (mm)                |        |
| Pitch diameter (in) | 4.3    |
| Min. bore (mm)      | 11     |
| Min. bore (in)      | 0.43   |
| Max. bore (mm)      | 31.8   |
| Max. bore (in)      | 1.25   |
| Hub H (mm)          | 63     |
| Hub H (in)          | 2.48   |
| Hub L (mm)          | 25     |
| Hub L (in)          | 0.98   |
| Weight (kg)         | 0.82   |
| Weight (lbs)        | 1.81   |
| Bushing no.         | 1210   |
|                     |        |