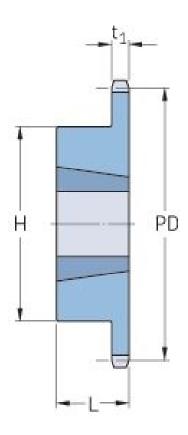

## PHS 06B-1TB35

| Pitch P (mm)           | 9.52   |
|------------------------|--------|
| Pitch P (in)           | 0.37   |
| No. of teeth           | 35     |
| Pitch diameter<br>(mm) | 106.26 |
| Pitch diameter (in)    | 4.18   |
| Min. bore (mm)         | 11     |
| Min. bore (in)         | 0.43   |
| Max. bore (mm)         | 31.8   |
| Max. bore (in)         | 1.25   |
| Hub H (mm)             | 63     |
| Hub H (in)             | 2.48   |
| Hub L (mm)             | 25     |
| Hub L (in)             | 0.98   |
| Weight (kg)            | 0.76   |
| Weight (lbs)           | 1.68   |
| Bushing no.            | 1210   |