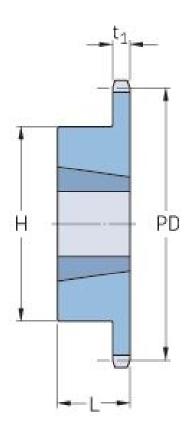

## PHS 06B-1TB32

| Pitch P (mm)           | 9.52  |
|------------------------|-------|
| Pitch P (in)           | 0.37  |
| No. of teeth           | 32    |
| Pitch diameter<br>(mm) | 97.18 |
| Pitch diameter (in)    | 3.83  |
| Min. bore (mm)         | 11    |
| Min. bore (in)         | 0.43  |
| Max. bore (mm)         | 31.8  |
| Max. bore (in)         | 1.25  |
| Hub H (mm)             | 63    |
| Hub H (in)             | 2.48  |
| Hub L (mm)             | 25    |
| Hub L (in)             | 0.98  |
| Weight (kg)            | 0.58  |
| Weight (lbs)           | 1.28  |
| Bushing no.            | 1210  |